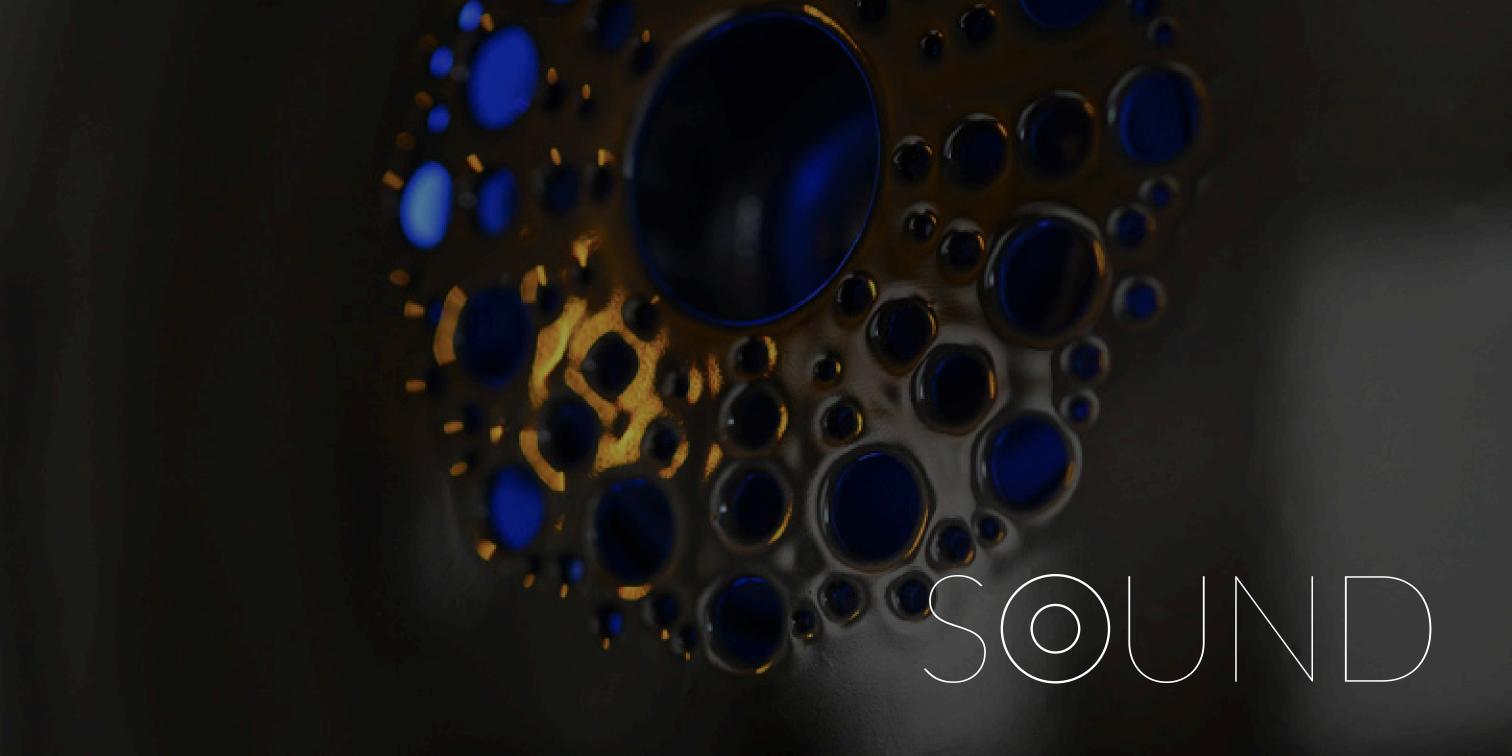

# SPEAKERS

Dynamic loudspeaker with a 6,5" coaxial driver, it expresses a power of 180 watt at 4 ohm. Tweetter of 1"crossover (HP) 12db Frèquency response: Hz (100Hz/22khz) Max. SPL (sound pressure level):112

Loudspeaker in bass reflex with a 10" driver; it expresses a power of 500 watt at 4 ohm.

Although the cone is composed of plastic material designed for nautical purposes PLSW1 conveys a deep and soft sound, suitable for any musical genre. Tuning frequency 45Hz

Frequency response Hz (36/300) Max. SPL (sound pressure level): 118

The stainless steel that composes the mirror shapes to the point of merging with the surrounding environments