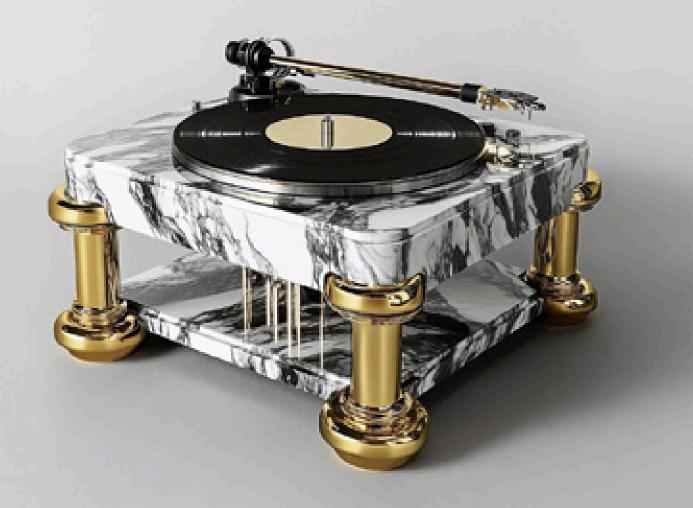

### CUSTOMIZE YOUR TURNTABLE Choose your favorite from thousands of materials, marble, onyx, granite and metals

# DESIGN & TECHNOLOGY

A unique design, completely customizable, classic or modern, as you want it, we make it for you.

A work of sound art that includes the best components on the world market.

The kinetic traction of the turntable is composed of 2 stepper motors controlled by a double quartz digital system for rpm control.