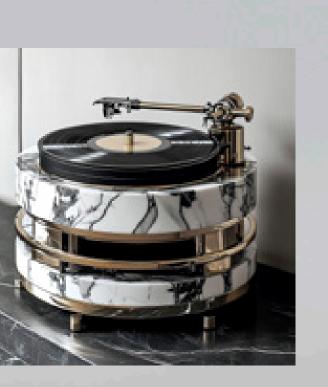

### CUSTOMIZE YOUR TURNTABLE Choose your favorite from thousands of materials, marble, onyx, granite and metals

# DESIGN & TECHNOLOGY

A unique design, completely customizable, classic or modern, as you want it, we make it for you.

A work of sound art that includes the best components on the world market.

The kinetic traction of the turntable is composed of 2 stepper motors controlled by a double quartz digital system for rpm control.