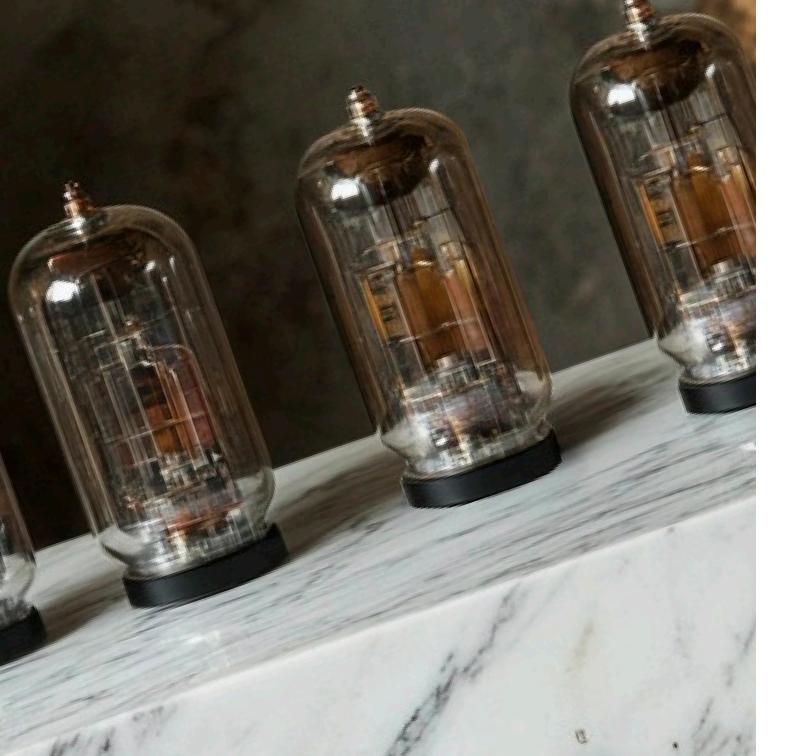

#### INTEGRATED PREAMPLIFIER\*

 Tube preamplifier with solid state circuit.
Housed in a separate chassis with isolated ground.

Like you never imagined... Now you can have it.

#### PREAMPLIFIER VALVE WITH SOLID STATE CIRCUITS

Phono supplied Tubes used: 2 x 12AU7 and 4 x 12AT7 Line inputs: 6 RCA Outputs: 2 RCA Main in (HT bypass) Frequency response: 20Hz-20KHz Gain: 8dB - 14dB (selectable) S/N ratio: 90dB