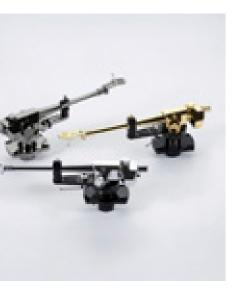

### CUSTOMIZE YOUR TURNTABLE Choose your favorite from thousands of materials, marble, onyx, granite and metals

# DESIGN & TECHNOLOGY

A unique design, completely customizable, classic or modern, as you want it, we make it for you.

A work of sound art that includes the best components on the world market.

The kinetic traction of the turntable is composed of 2 stepper motors controlled by a double quartz digital system for rpm control.