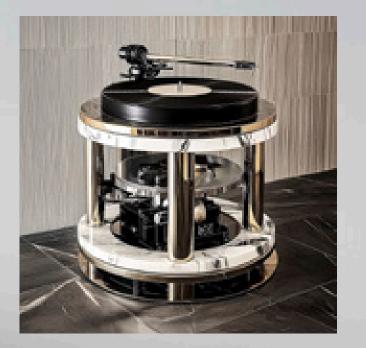

### CUSTOMIZE YOUR TURNTABLE Choose your favorite from thousands of materials, marble, onyx, granite and metals

# DESIGN & TECHNOLOGY

A unique design, completely customizable, classic or modern, as you want it, we make it for you.

A work of sound art that includes the best components on the world market.

The kinetic traction of the turntable is composed of 2 stepper motors controlled by a double quartz digital system for rpm control.