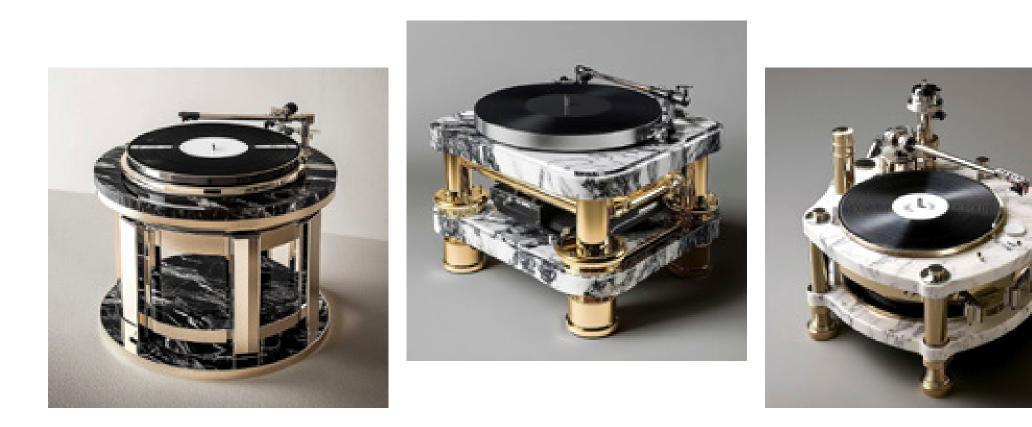

### CUSTOMIZE YOUR TURNTABLE Choose your favorite from thousands of materials, marble, onyx, granite and metals

# DESIGN & TECHNOLOGY

A unique design, completely customizable, classic or modern, as you want it, we make it for you.

A work of sound art that includes the best components on the world market.

The kinetic traction of the turntable is composed of 2 stepper motors controlled by a double quartz digital system for rpm control.