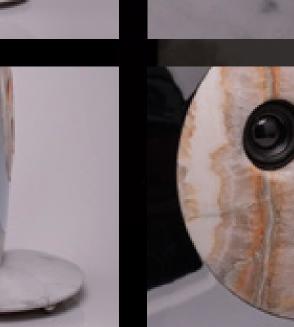

Frequency response Hz (36/300) Max. SPL (sound pressure level): 118

The stainless steel that composes the mirror shapes to the point of merging with the surrounding environments