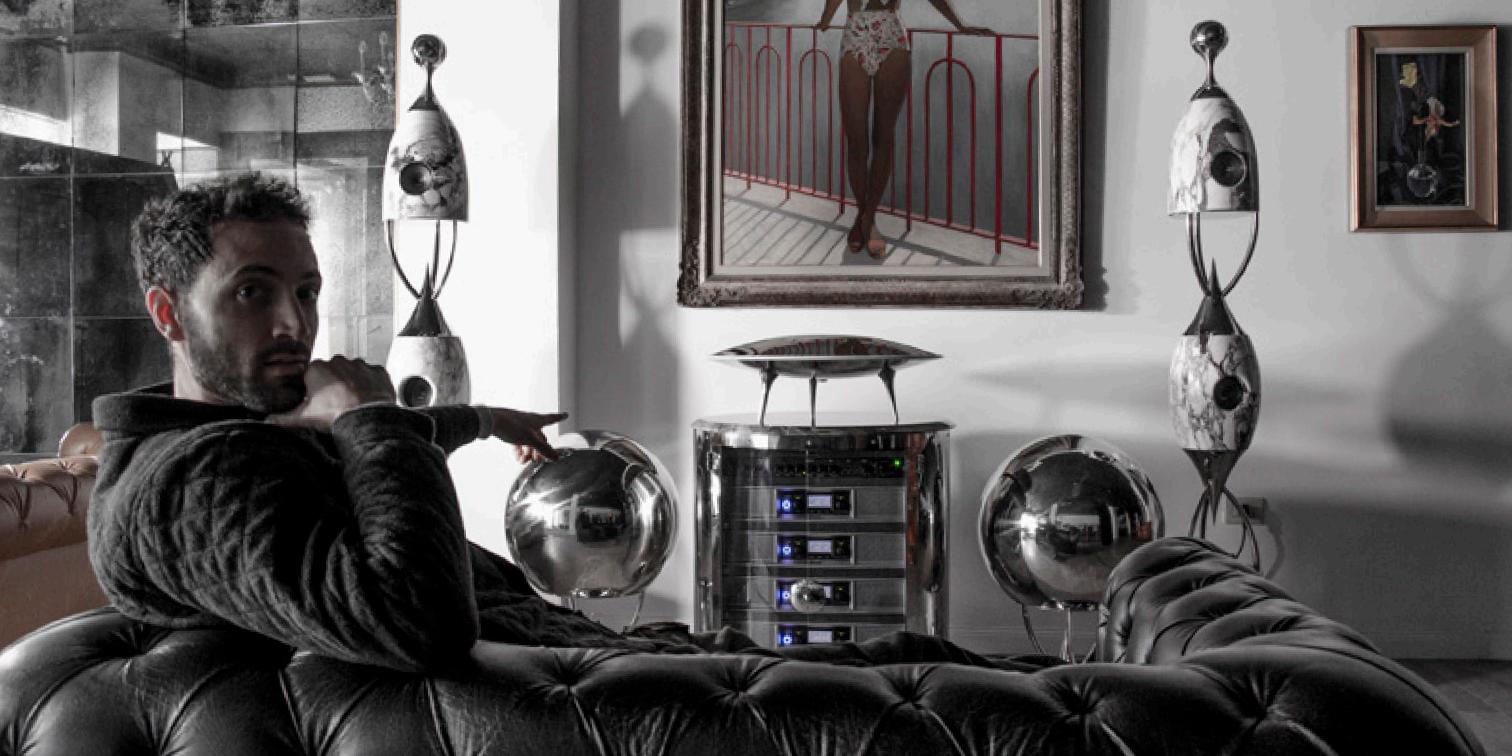

## Sound engineer Sebastiano Battistin

## Night Mode

# the worlds of Planets collection

The **night mode** glows

he choice of using waterproof nautical speakers along with fine and immortal materials such as marble and stainless steel allows the celebration of the full Audio Planets collection experience as an outdoor installation also.

n onyx humanoid structure responds to the voice commands, for an easy to use and limitless audio experience