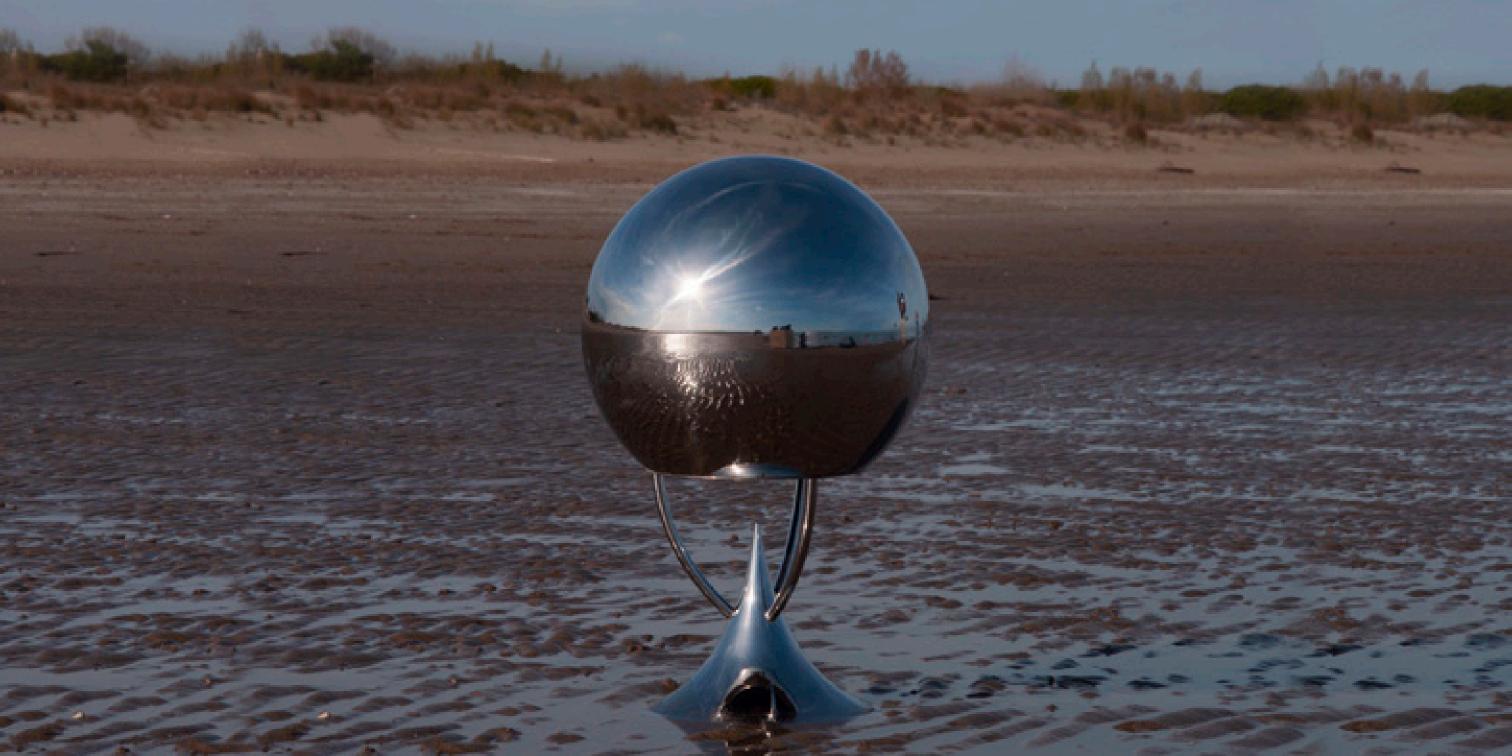

## VENICE MUSIC ROOM

Nexus is the fusion of PI1 and PISW1. The result is a single element enclosing a medium-high in the upper lens and a subwoofer in the sphere below. Three spheres hold the structure and at the same time discharge into the ground the sound vibrations.

# Sound meets Art

he style does not want to imitate, instead it aims to stand out as a new form, permeated of a futuristic soul which seems to originate in another universe, designed to sound and to move the soul.