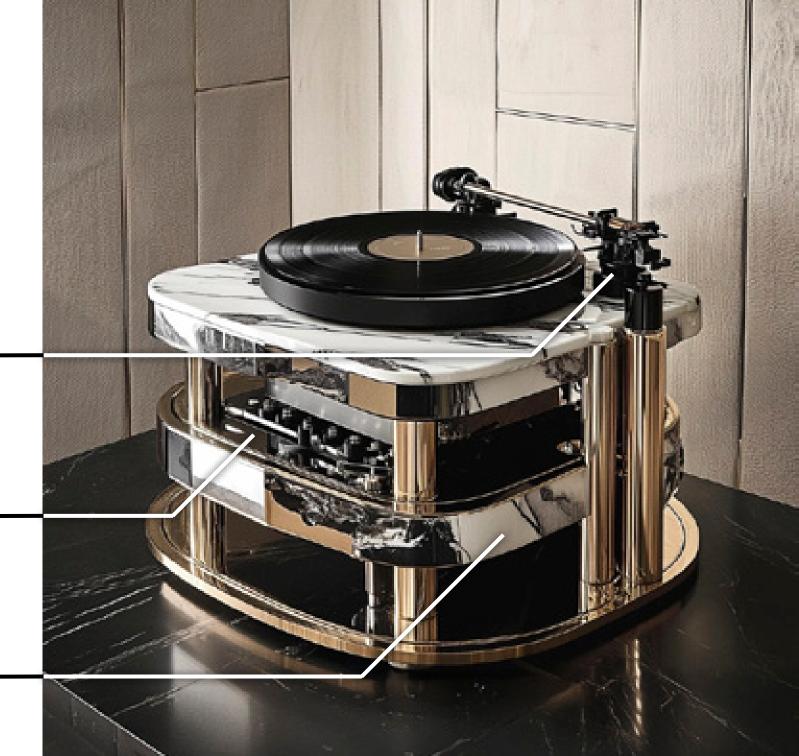

#### INTEGRATED PREAMPLIFIER\*

 Tube preamplifier with solid state circuit.
Housed in a separate chassis with isolated ground.

Like you never imagined... Now you can have it.

# DESIGN & TECHNOLOGY

A unique design, completely customizable, classic or modern, as you want it, we make it for you.

A work of sound art that includes the best components on the world market.

The kinetic traction of the turntable is composed of 2 stepper motors controlled by a double quartz digital system for rpm control.

#### PREAMPLIFIER VALVE WITH SOLID STATE CIRCUITS

Phono supplied Tubes used: 2 x 12AU7 and 4 x 12AT7 Line inputs: 6 RCA Outputs: 2 RCA Main in (HT bypass) Frequency response: 20Hz-20KHz Gain: 8dB - 14dB (selectable) S/N ratio: 90dB