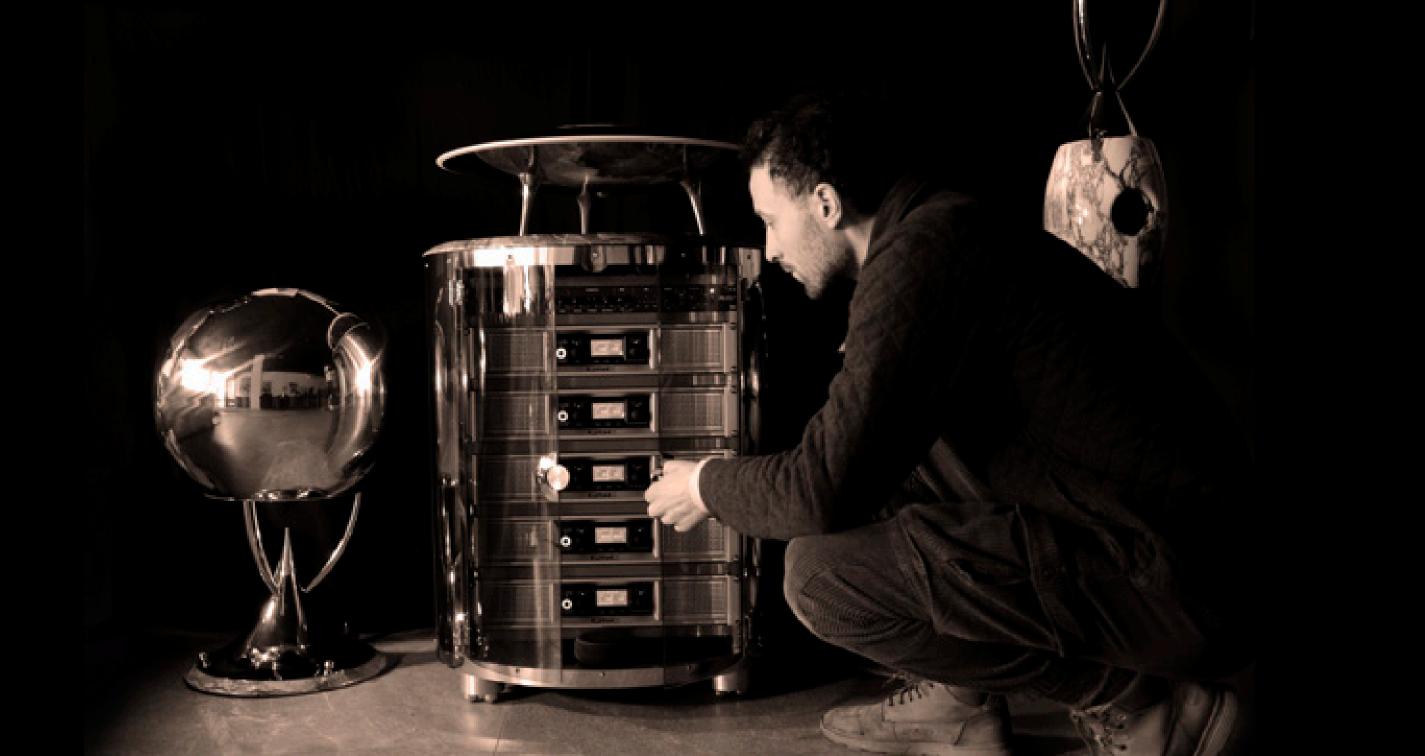

gned to sound and to move the soul.



AL

-----









### CRAFTSMANSHIP

The best Italian artisan and artistic abilities gathered to the creation of Planets audio collection. It encloses prestigious finishing details with an excellent hi-fi acoustic seal.









## Sound engineer Sebastiano Battistin













## Night Mode



# the worlds of Planets collection

The **night mode** glows



he choice of using waterproof nautical speakers along with fine and immortal materials such as marble and stainless steel allows the celebration of the full Audio Planets collection experience as an outdoor installation also.







n onyx humanoid structure responds to the voice commands, for an easy to use and limitless audio experience









## MAINFRAME Audio Satellite's Control Console



# SPEAKERS

Dynamic loudspeaker with a 6,5" coaxial driver, it expresses a power of 180 watt at 4 ohm. Tweetter of 1"crossover (HP) 12db Frèquency response: Hz (100Hz/22khz) Max. SPL (sound pressure level):112

































Loudspeaker in bass reflex with a 10" driver; it expresses a power of 500 watt at 4 ohm.

Although the cone is composed of plastic material designed for nautical purposes PLSW1 conveys a deep and soft sound, suitable for any musical genre. Tuning frequency 45Hz

Frequency response Hz (36/300) Max. SPL (sound pressure level): 118







The stainless steel that composes the mirror shapes to the point of merging with the surrounding environments

































#### Celeste

DIMENSIONS H 75cm L 35cm P 30cm

#### Nebula

DIMENSIONS H 6