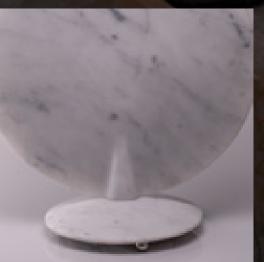

Frequency response Hz (36/300) Max. SPL (sound pressure level): 118

The stainless steel that composes the mirror shapes to the point of merging with the surrounding environments