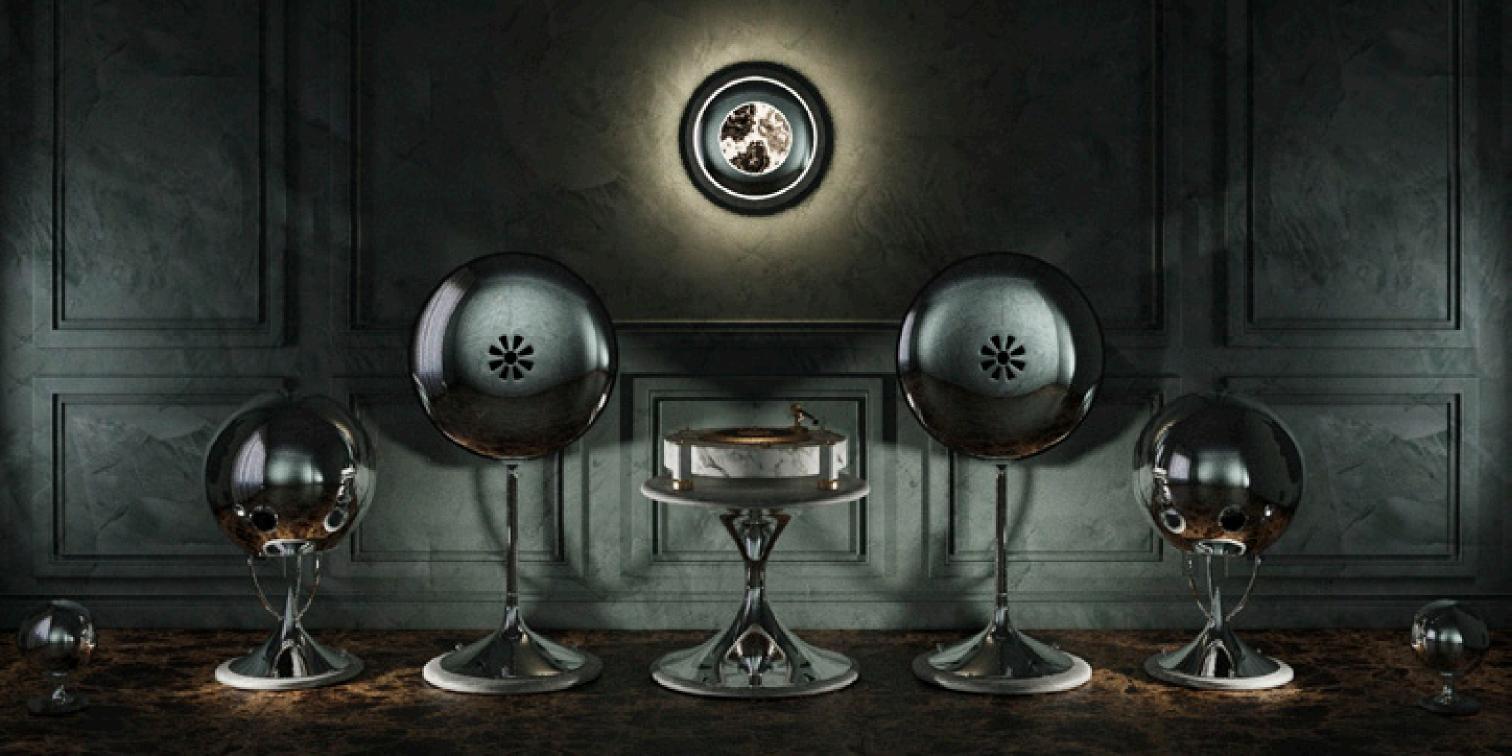

## VENICE MUSIC ROOM

Nexus is the fusion of PI1 and PISW1. The result is a single element enclosing a medium-high in the upper lens and a subwoofer in the sphere below. Three spheres hold the structure and at the same time discharge into the ground the sound vibrations.

# Sound meets Art

he style does not want to imitate, instead it aims to stand out as a new form, permeated of a futuristic soul which seems to originate in another universe, designed to sound and to move the soul.

# the worlds of Planets collection

The **night mode** glows

he choice of using waterproof nautical speakers along with fine and immortal materials such as marble and stainless steel allows the celebration of the full Audio Planets collection experience as an outdoor installation also.

n onyx humanoid structure responds to the voice commands, for an easy to use and limitless audio experience

## MAINFRAME Audio Satellite's Control Console