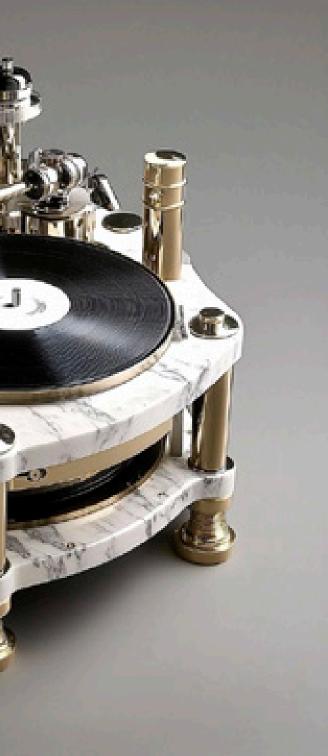

### CUSTOMIZE YOUR TURNTABLE Choose your favorite from thousands of materials, marble, onyx, granite and metals

# DESIGN & TECHNOLOGY

A unique design, completely customizable, classic or modern, as you want it, we make it for you.

A work of sound art that includes the best components on the world market.

The kinetic traction of the turntable is composed of 2 stepper motors controlled by a double quartz digital system for rpm control.