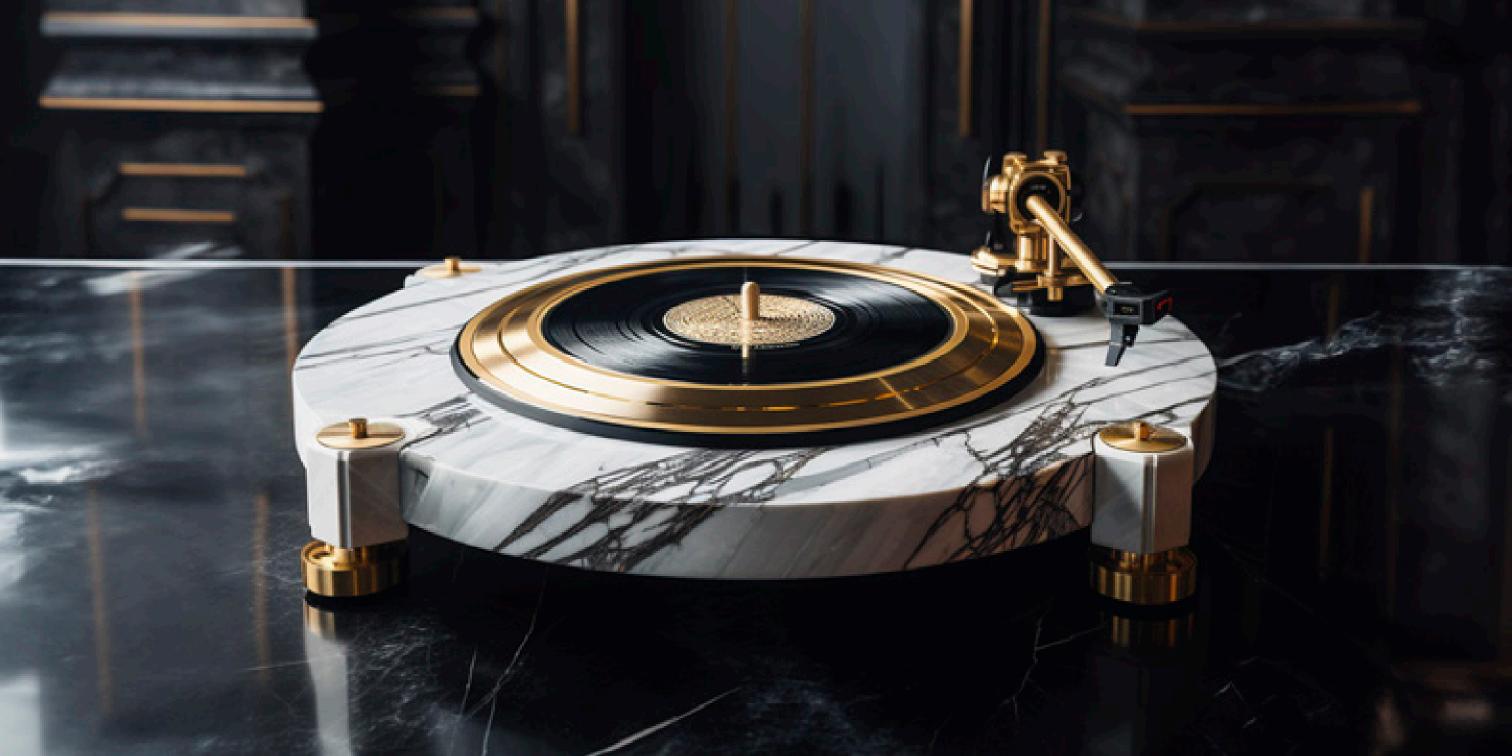

### CUSTOMIZE YOUR TURNTABLE Choose your favorite from thousands of materials, marble, onyx, granite and metals

# DESIGN & TECHNOLOGY

A unique design, completely customizable, classic or modern, as you want it, we make it for you.

A work of sound art that includes the best components on the world market.

The kinetic traction of the turntable is composed of 2 stepper motors controlled by a double quartz digital system for rpm control.