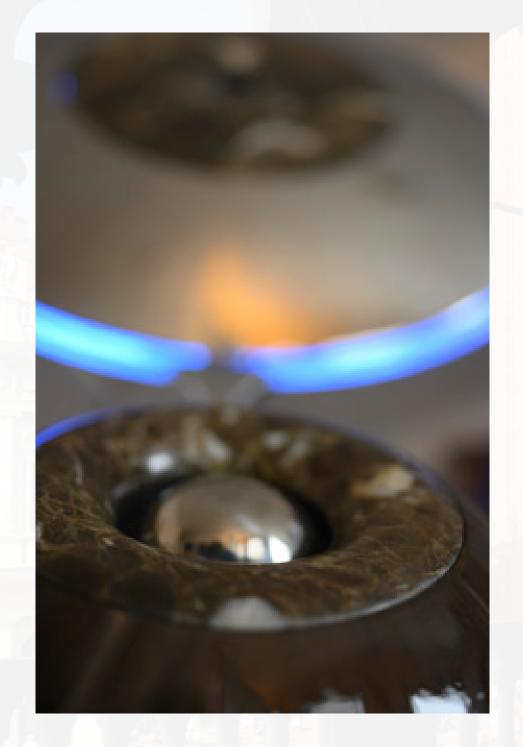

# SPEAKERS

Dynamic loudspeaker with a 6,5" coaxial driver, it expresses a power of 180 watt at 4 ohm. Tweetter of 1"crossover (HP) 12db Frèquency response: Hz (100Hz/22khz) Max. SPL (sound pressure level):112

Loudspeaker in bass reflex with a 10" driver; it expresses a power of 500 watt at 4 ohm.

Although the cone is composed of plastic material designed for nautical purposes PLSW1 conveys a deep and soft sound, suitable for any musical genre. Tuning frequency 45Hz