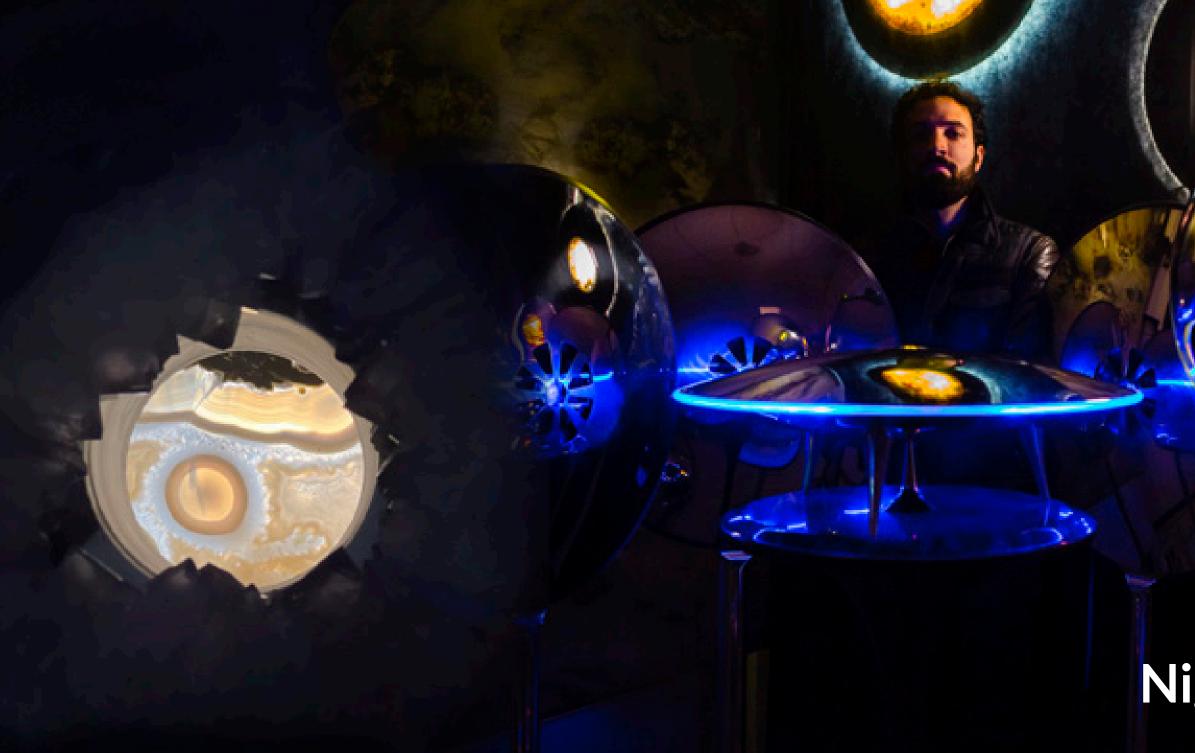

## VENICE MUSIC ROOM

Nexus is the fusion of PI1 and PISW1. The result is a single element enclosing a medium-high in the upper lens and a subwoofer in the sphere below. Three spheres hold the structure and at the same time discharge into the ground the sound vibrations.

# Sound meets Art

he style does not want to imitate, instead it aims to stand out as a new form, permeated of a futuristic soul which seems to originate in another universe, designed to sound and to move the soul.

# the worlds of Planets collection

The **night mode** glows

he choice of using waterproof nautical speakers along with fine and immortal materials such as marble and stainless steel allows the celebration of the full Audio Planets collection experience as an outdoor installation also.