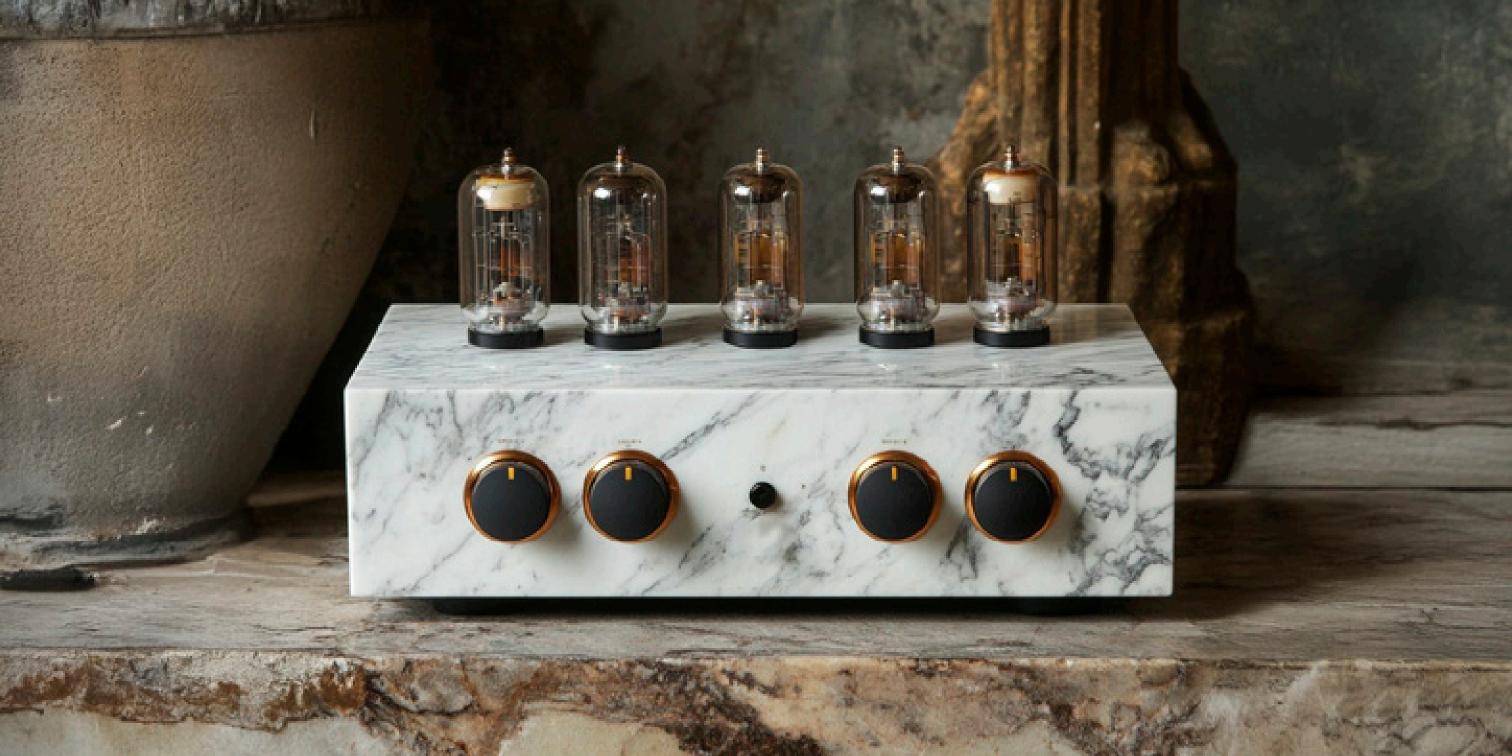

#### INTEGRATED PREAMPLIFIER\*

 Tube preamplifier with solid state circuit.
Housed in a separate chassis with isolated ground.

Like you never imagined... Now you can have it.

#### PREAMPLIFIER VALVE WITH SOLID STATE CIRCUITS

Phono supplied Tubes used: 2 x 12AU7 and 4 x 12AT7 Line inputs: 6 RCA Outputs: 2 RCA Main in (HT bypass) Frequency response: 20Hz-20KHz Gain: 8dB - 14dB (selectable) S/N ratio: 90dB