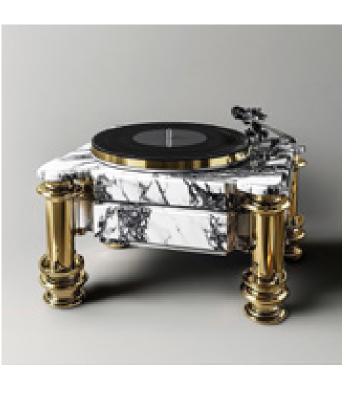

### CUSTOMIZE YOUR TURNTABLE Choose your favorite from thousands of materials, marble, onyx, granite and metals

# DESIGN & TECHNOLOGY

A unique design, completely customizable, classic or modern, as you want it, we make it for you.

A work of sound art that includes the best components on the world market.

The kinetic traction of the turntable is composed of 2 stepper motors controlled by a double quartz digital system for rpm control.