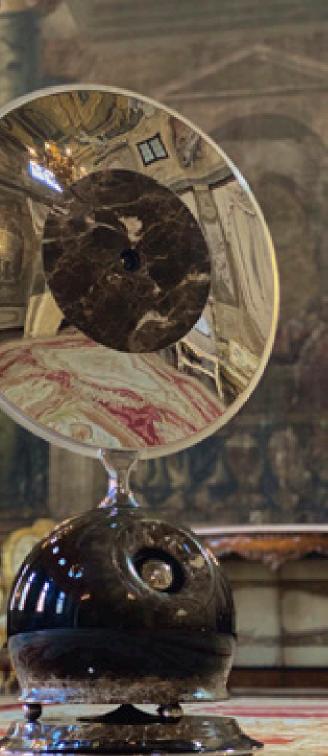

## VENICE MUSIC ROOM

Nexus is the fusion of PI1 and PISW1. The result is a single element enclosing a medium-high in the upper lens and a subwoofer in the sphere below. Three spheres hold the structure and at the same time discharge into the ground the sound vibrations.

Frequency response Hz (36/300) Max. SPL (sound pressure level): 118

The stainless steel that composes the mirror shapes to the point of merging with the surrounding environments