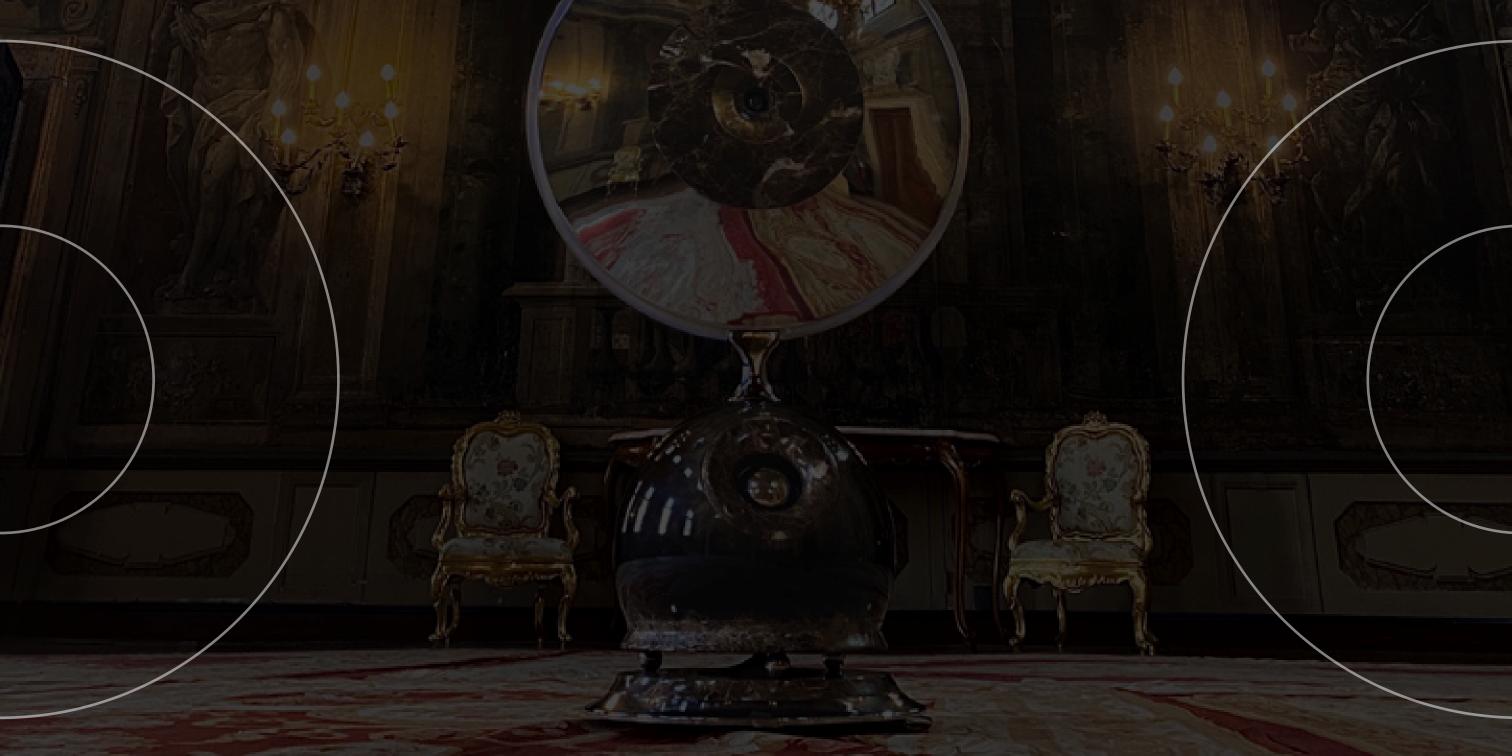

## VENICE MUSIC ROOM

Nexus is the fusion of PI1 and PISW1. The result is a single element enclosing a medium-high in the upper lens and a subwoofer in the sphere below. Three spheres hold the structure and at the same time discharge into the ground the sound vibrations.

# Sound meets Art

he style does not want to imitate, instead it aims to stand out as a new form, permeated of a futuristic soul which seems to originate in another universe, designed to sound and to move the soul.