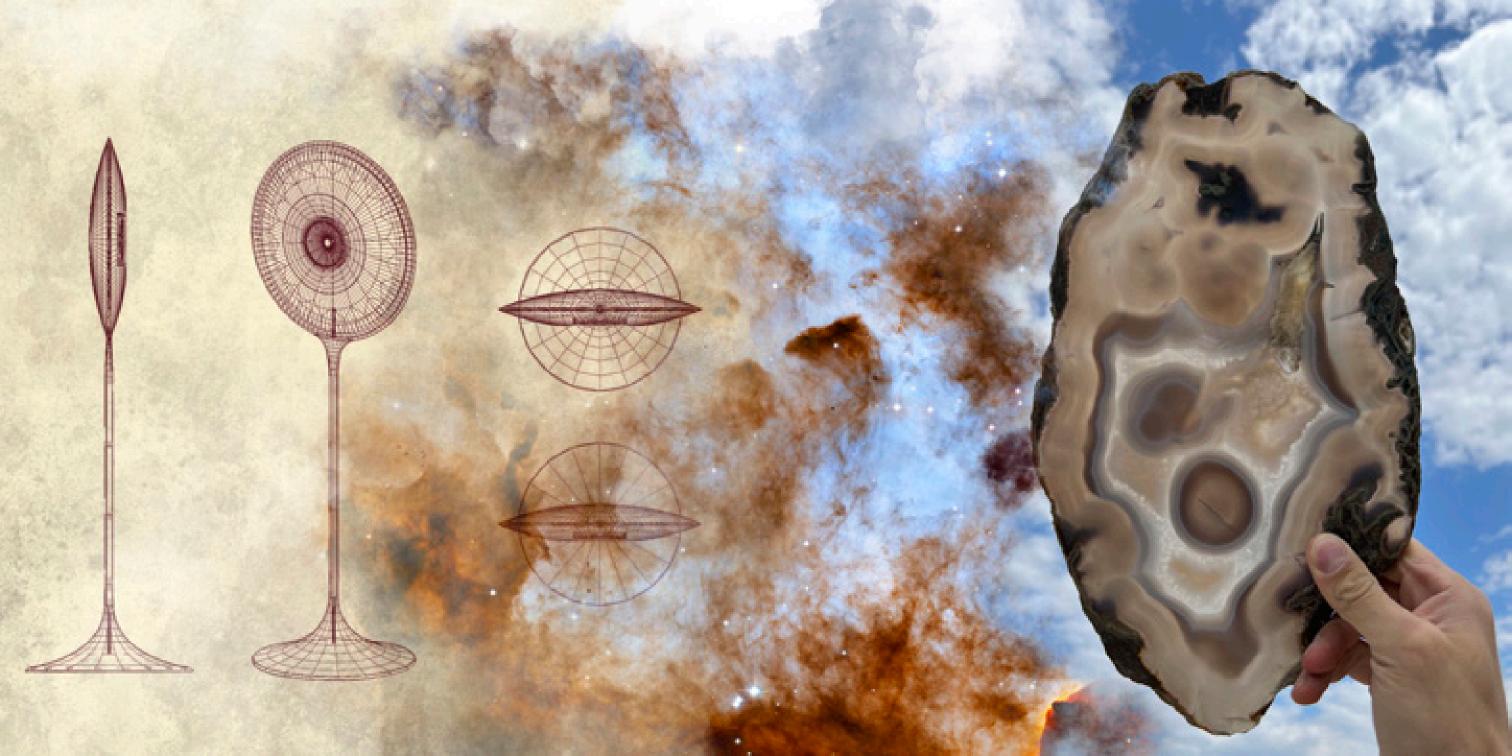

## VENICE MUSIC ROOM

Nexus is the fusion of PI1 and PISW1. The result is a single element enclosing a medium-high in the upper lens and a subwoofer in the sphere below. Three spheres hold the structure and at the same time discharge into the ground the sound vibrations.