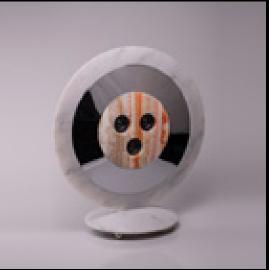

Frequency response Hz (36/300) Max. SPL (sound pressure level): 118

The stainless steel that composes the mirror shapes to the point of merging with the surrounding environments