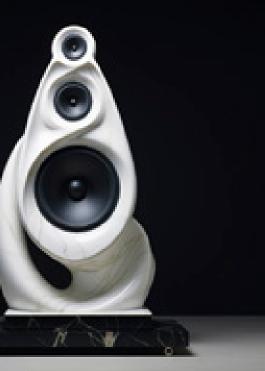

#### Celeste

DIMENSIONS H 75cm L 35cm P 30cm

#### Nebula

DIMENSIONS H 65cm L 50cm P 55cm

#### Nova

#### DIMENSIONS H 80cm L 35cm P 40cm

#### Stellar

DIMENSIONS H 40cm L 35cm P 40cm DIMENSIONS H 80cm L 35cm P 40cm

#### COSMO DIMENSIONS H 75cm L 30cm P 30cm