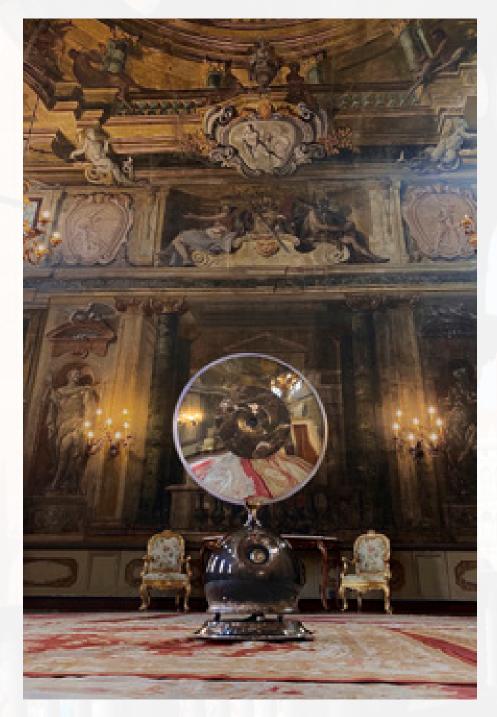

# Ca'Sagredo

## VENICE MUSIC ROOM

Nexus is the fusion of PI1 and PISW1. The result is a single element enclosing a medium-high in the upper lens and a subwoofer in the sphere below. Three spheres hold the structure and at the same time discharge into the ground the sound vibrations.

# Sound meets Art

he style does not want to imitate, instead it aims to stand out as a new form, permeated of a futuristic soul which seems to originate in another universe, designed to sound and to move the soul.