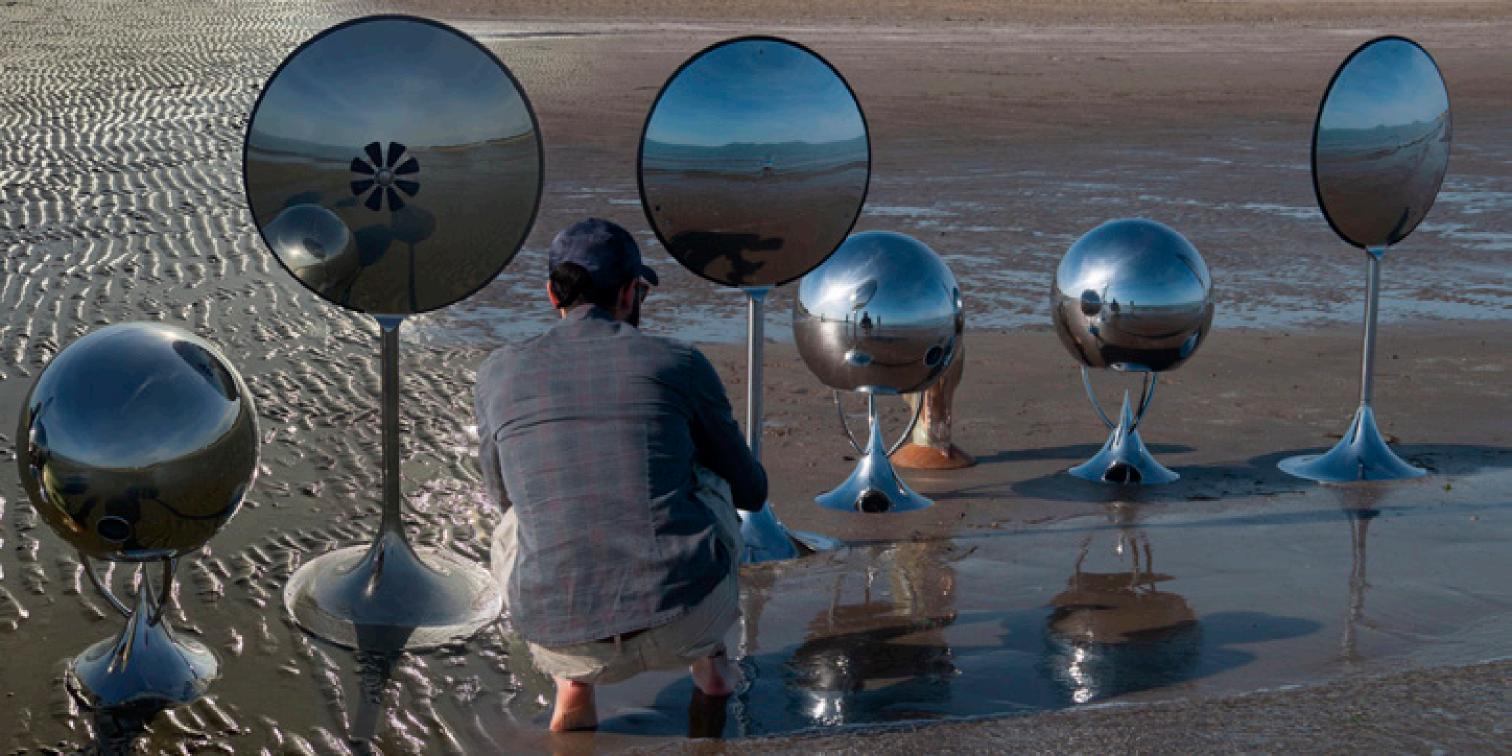

Frequency response Hz (36/300) Max. SPL (sound pressure level): 118

The stainless steel that composes the mirror shapes to the point of merging with the surrounding environments