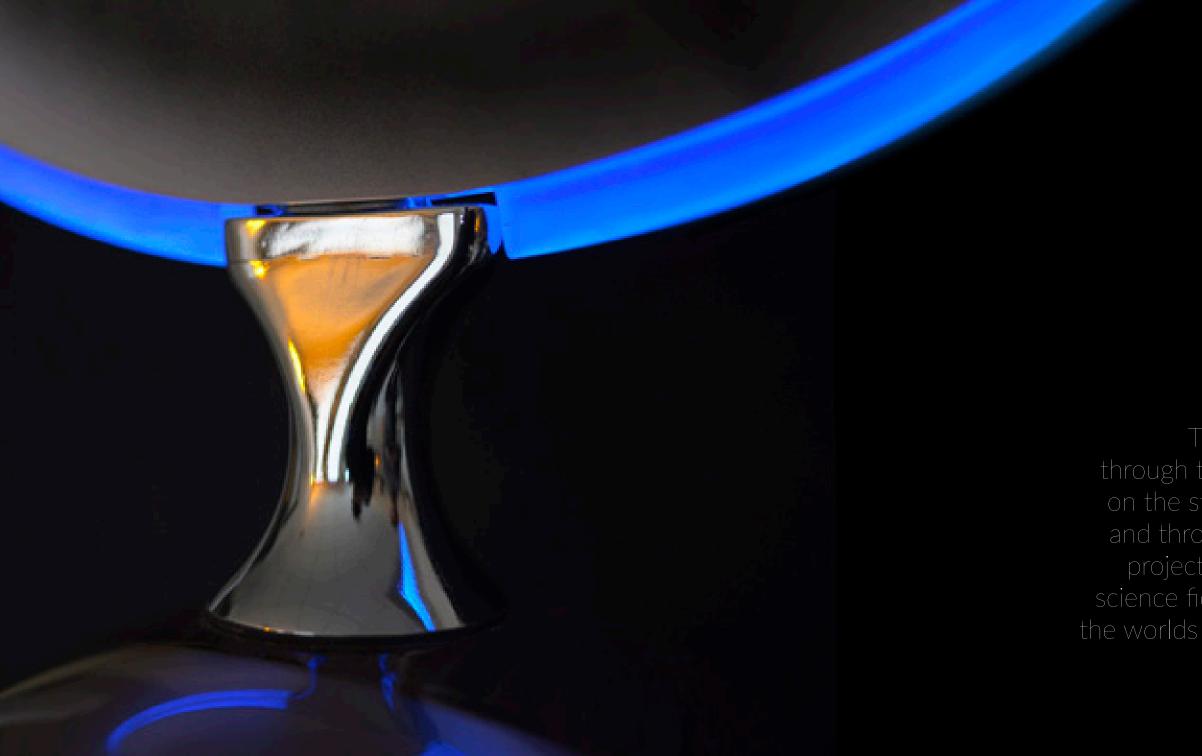

## Night Mode

# the worlds of Planets collection

The **night mode** glows

he choice of using waterproof nautical speakers along with fine and immortal materials such as marble and stainless steel allows the celebration of the full Audio Planets collection experience as an outdoor installation also.