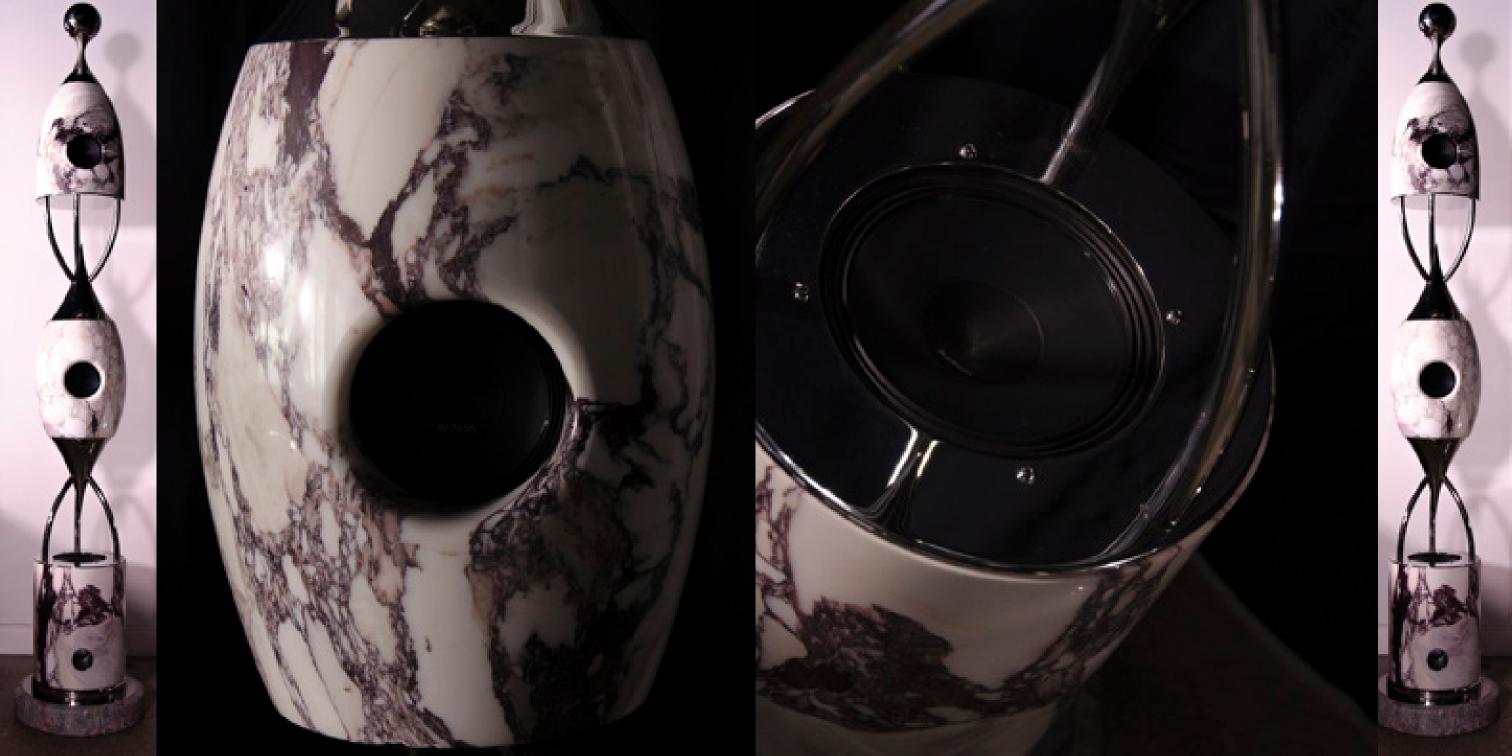

# SPEAKERS

Dynamic loudspeaker with a 6,5" coaxial driver, it expresses a power of 180 watt at 4 ohm. Tweetter of 1"crossover (HP) 12db Frèquency response: Hz (100Hz/22khz) Max. SPL (sound pressure level):112

Loudspeaker in bass reflex with a 10" driver; it expresses a power of 500 watt at 4 ohm.

Although the cone is composed of plastic material designed for nautical purposes PLSW1 conveys a deep and soft sound, suitable for any musical genre. Tuning frequency 45Hz

Frequency response Hz (36/300) Max. SPL (sound pressure level): 118

The stainless steel that composes the mirror shapes to the point of merging with the surrounding environments