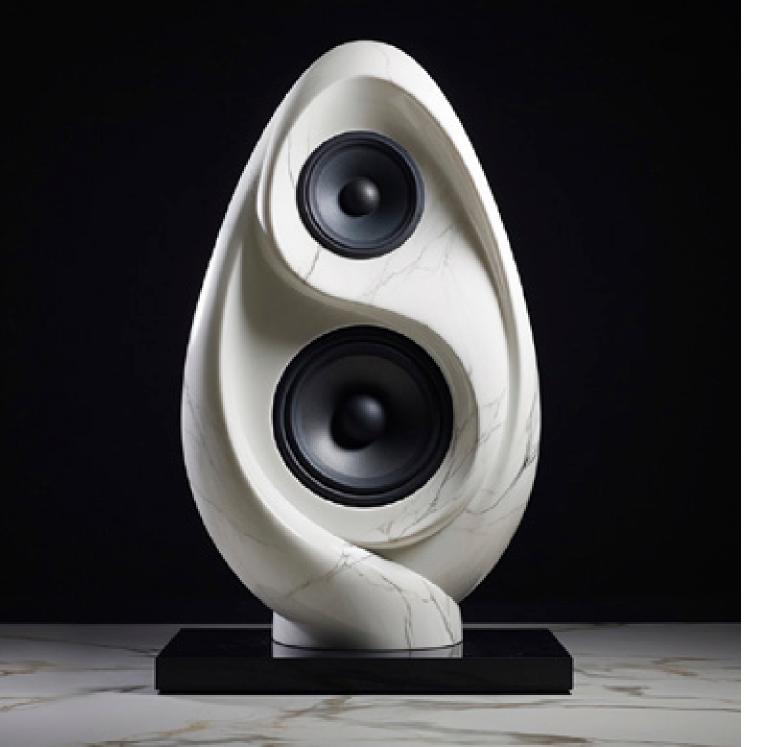

# Sound meets Art

he style does not want to imitate, instead it aims to stand out as a new form, permeated of a futuristic soul which seems to originate in another universe, designed to sound and to move the soul.

<u>N</u>

DETAIL

ECHNIC

The sound meets the art through a symbiosis between functionality and aesthetic.