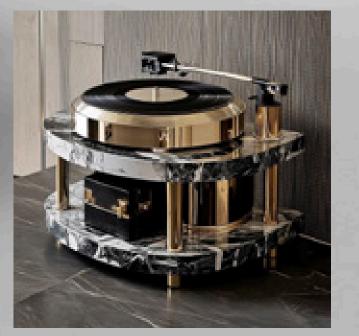

### CUSTOMIZE YOUR TURNTABLE Choose your favorite from thousands of materials, marble, onyx, granite and metals

# DESIGN & TECHNOLOGY

A unique design, completely customizable, classic or modern, as you want it, we make it for you.

A work of sound art that includes the best components on the world market.

The kinetic traction of the turntable is composed of 2 stepper motors controlled by a double quartz digital system for rpm control.