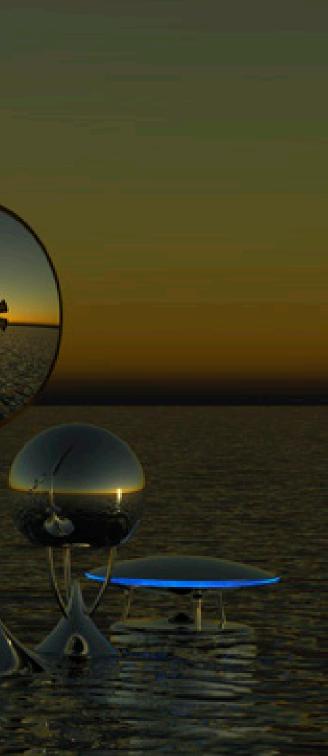

## Night Mode

# the worlds of Planets collection

The **night mode** glows

he choice of using waterproof nautical speakers along with fine and immortal materials such as marble and stainless steel allows the celebration of the full Audio Planets collection experience as an outdoor installation also.