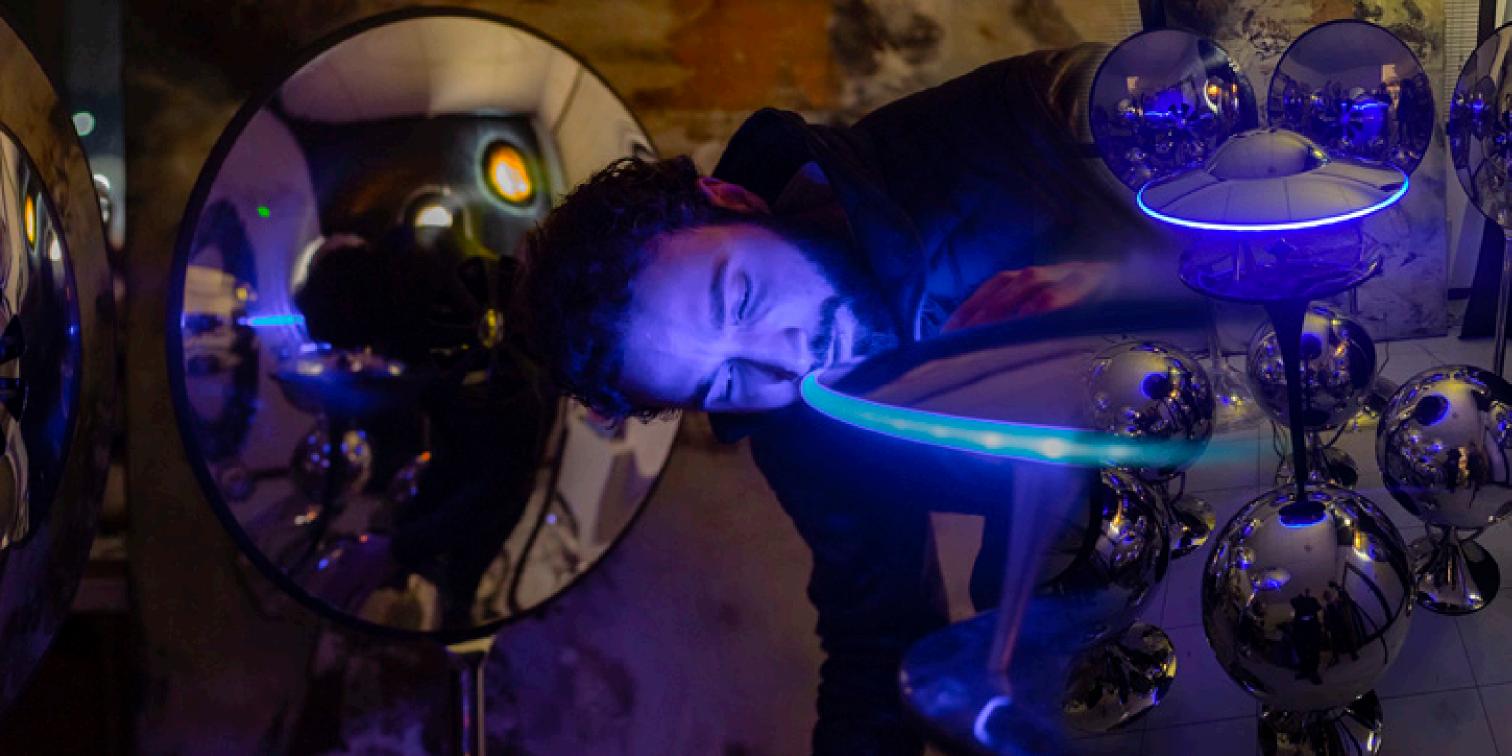

Frequency response Hz (36/300) Max. SPL (sound pressure level): 118

The stainless steel that composes the mirror shapes to the point of merging with the surrounding environments

<u>N</u>

DETAIL

ECHNIC

The sound meets the art through a symbiosis between functionality and aesthetic.