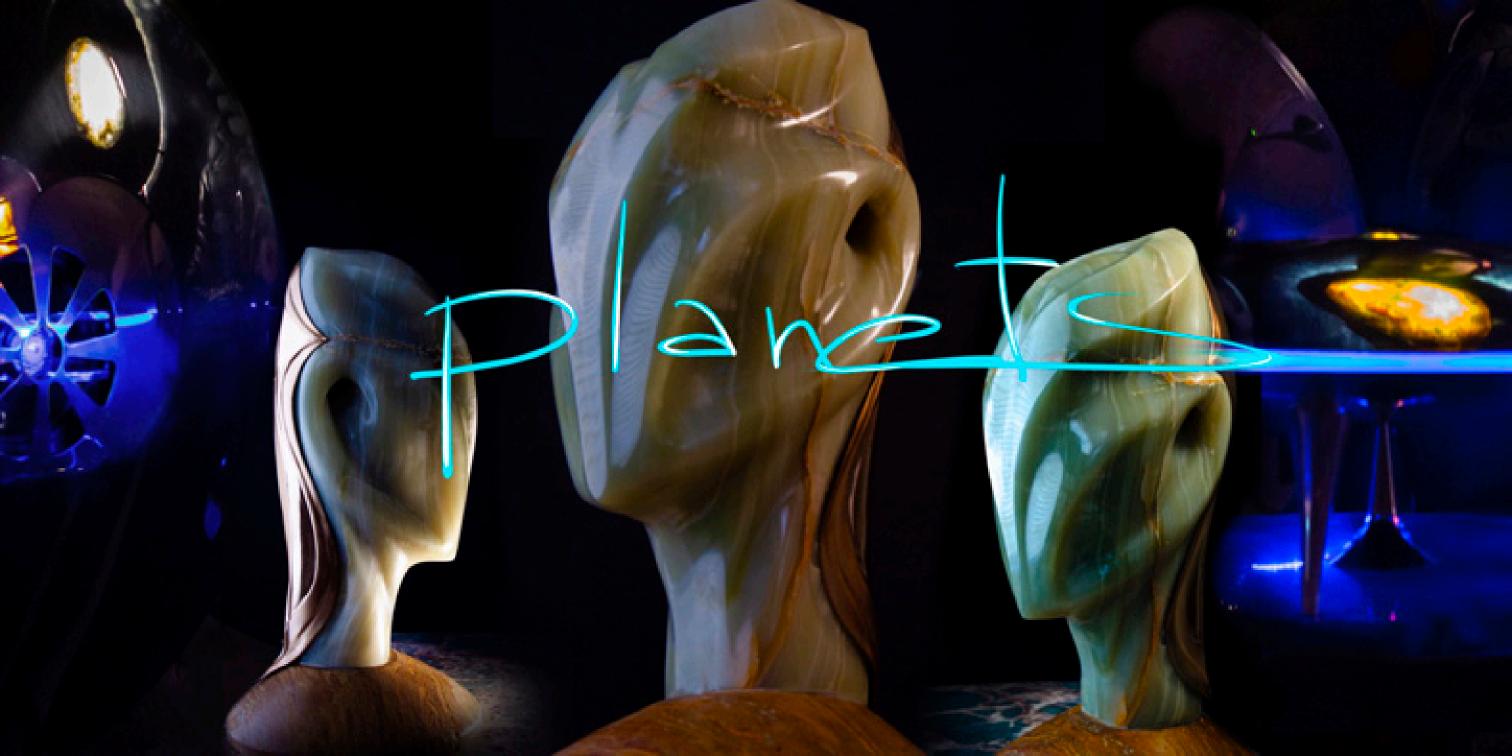

## Night Mode

# the worlds of Planets collection

The **night mode** glows

he choice of using waterproof nautical speakers along with fine and immortal materials such as marble and stainless steel allows the celebration of the full Audio Planets collection experience as an outdoor installation also.

n onyx humanoid structure responds to the voice commands, for an easy to use and limitless audio experience