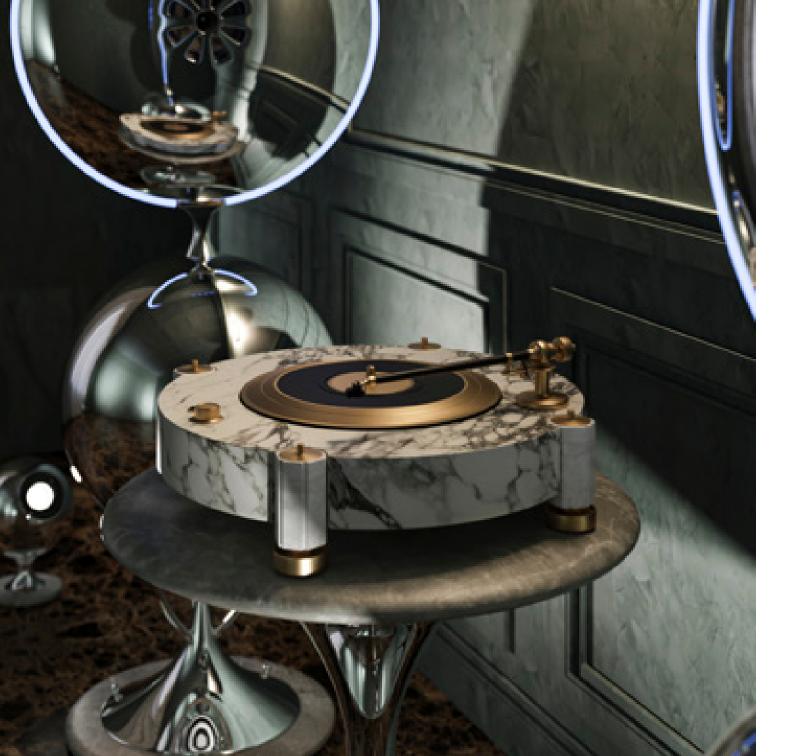

### CUSTOMIZE YOUR TURNTABLE Choose your favorite from thousands of materials, marble, onyx, granite and metals

# DESIGN & TECHNOLOGY

A unique design, completely customizable, classic or modern, as you want it, we make it for you.

A work of sound art that includes the best components on the world market.

The kinetic traction of the turntable is composed of 2 stepper motors controlled by a double quartz digital system for rpm control.