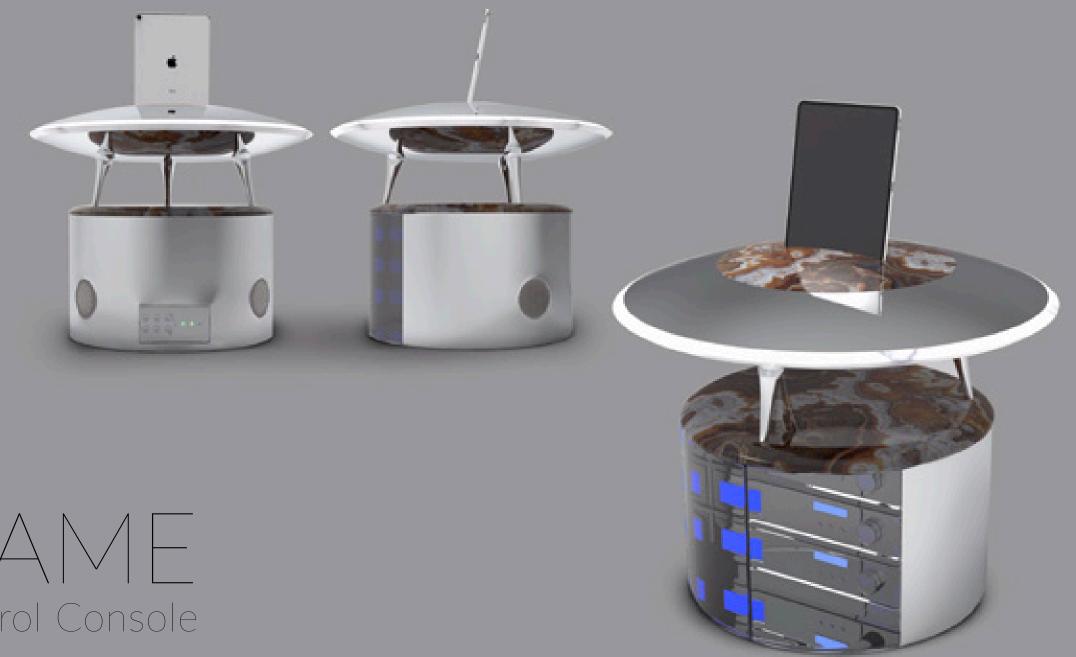

## MAINFRAME Audio Satellite's Control Console

n onyx humanoid structure responds to the voice commands, for an easy to use and limitless audio experience