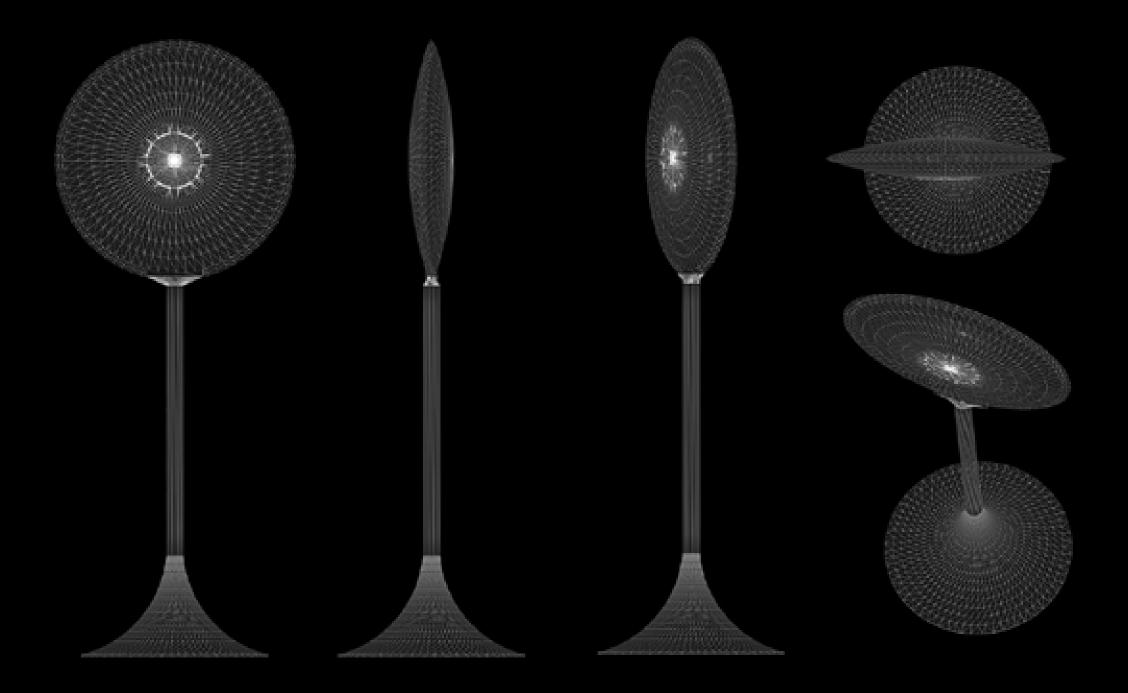

## VENICE MUSIC ROOM

Nexus is the fusion of PI1 and PISW1. The result is a single element enclosing a medium-high in the upper lens and a subwoofer in the sphere below. Three spheres hold the structure and at the same time discharge into the ground the sound vibrations.