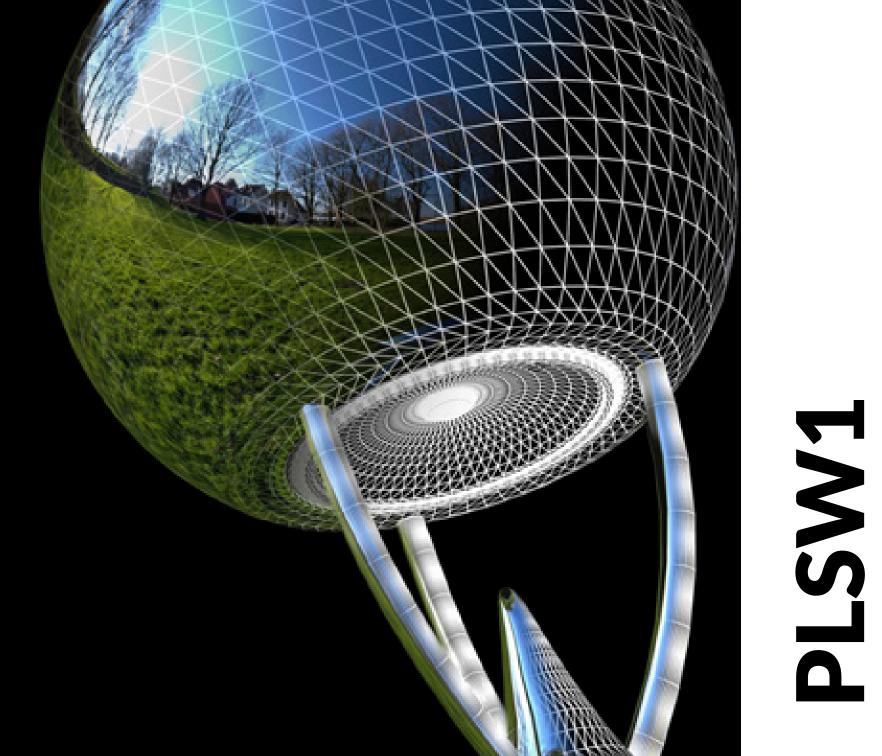

Loudspeaker in bass reflex with a 10" driver; it expresses a power of 500 watt at 4 ohm.

Although the cone is composed of plastic material designed for nautical purposes PLSW1 conveys a deep and soft sound, suitable for any musical genre. Tuning frequency 45Hz

Frequency response Hz (36/300) Max. SPL (sound pressure level): 118

The stainless steel that composes the mirror shapes to the point of merging with the surrounding environments